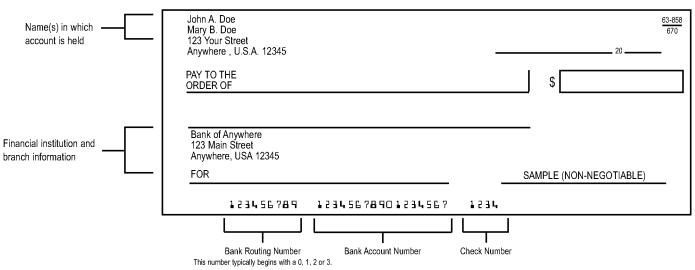

## How to complete this form

- 1. Amount of automatic deduction: Indicate the amount authorized to transfer from your account to purchase additional shares.
- 2. Indicate the type of account held with the financial institution.
- 3. Indicate checking or savings.
- 4. Print the complete financial institution account number.
- 5. Print the financial institution routing number from your check or savings deposit slip. If you are using a savings account, contact your financial institution for the routing number.
- 6. Print the name(s) in which the financial institution account is held.
- 7. All authorized owners of the financial institution account must sign this form.

SAMPLE CHECK